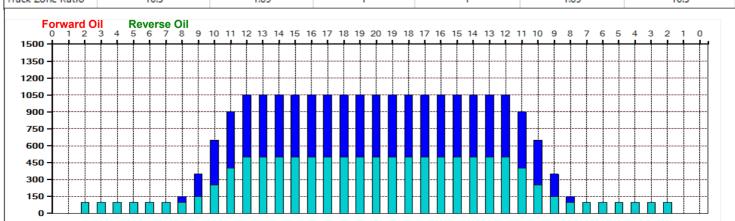

## **Kegel Recreation Series - STONE STREET - 9642**

42 Feet Oil Pattern Distance: Oil Per Board: 42 Feet Reverse Brush Drop: 50 uL **Forward Oil Total:** 11.5 mL **Reverse Oil Total:** 11.65 mL **Volume Oil Total:** 23.15 mL Forward Boards Crossed: 230 Boards Reverse Boards Crossed: 233 Boards 463 Boards **Total Boards Crossed:** 

Download PDF for full description.

>

| Item             | 3L-7L:18L-18R        | 8L-12L:18L-18R      | 13L-17L:18L-18R     | 18L-18R:17R-13R      | 18L-18R:12R-8R      | 18L-18R:7R-3R        |
|------------------|----------------------|---------------------|---------------------|----------------------|---------------------|----------------------|
| Description      | Outside Track:Middle | Middle Track:Middle | Inside Track:Middle | MIddle: Inside Track | Middle:Middle Track | Middle:Outside Track |
| Track Zone Ratio | 10.5                 | 1.69                | 1                   | 1                    | 1.69                | 10.5                 |