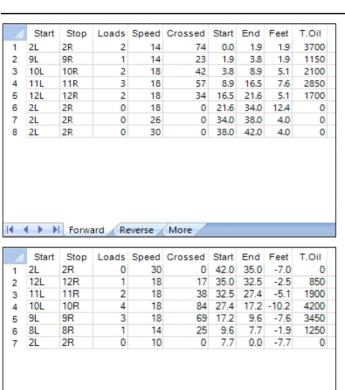

## **Kegel Recreation Series - STONE STREET - 9642**

42 Feet Oil Pattern Distance: Oil Per Board: 42 Feet Reverse Brush Drop: 50 uL **Forward Oil Total:** 11.5 mL **Reverse Oil Total:** 11.65 mL **Volume Oil Total:** 23.15 mL Forward Boards Crossed: 230 Boards Reverse Boards Crossed: 233 Boards 463 Boards **Total Boards Crossed:** 