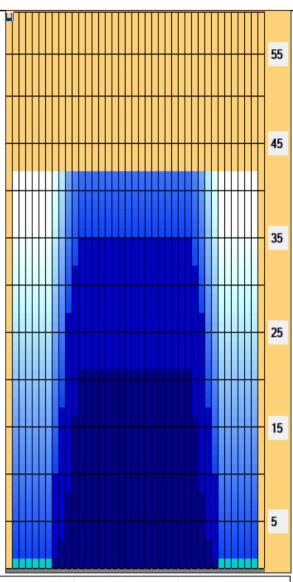

## **Kegel Recreation Series - STONE STREET - 9642**

42 Feet Oil Pattern Distance: Oil Per Board: 42 Feet Reverse Brush Drop: 50 uL **Forward Oil Total:** 11.5 mL **Reverse Oil Total:** 11.65 mL **Volume Oil Total:** 23.15 mL Forward Boards Crossed: 230 Boards Reverse Boards Crossed: 233 Boards 463 Boards **Total Boards Crossed:** 